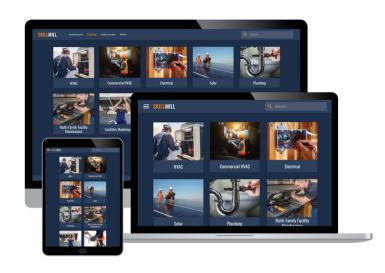

## **Device Accessibility**

Video courses are playable on all devices. The 3D training simulations can be accessed via tablet, laptop computer, desktop computer or VR headset. You do not need to have a VR headset to use the training.

# Setting up your device

- 1.Use Chrome as your browser.
- 2.Test your internet connection: <a href="https://skilledtrades.interplaylearning.com/performance.html">https://skilledtrades.interplaylearning.com/performance.html</a>
- 3. If you're on your Windows laptop or desktop computer, we also highly recommend downloading our desktop app for the best simulation and VR experience.